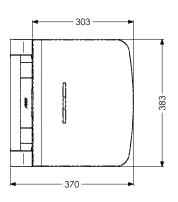

Standard: W463 x D450 x H470mm

Adjustable leg: W463 x D450 x H421-600mm

Compact: W383 x D370 x H480mm

+ Seating area dimensions:

Standard & Adjustable leg: W483 x D383mm

Compact: W383 x D303mm

+ Seat height: