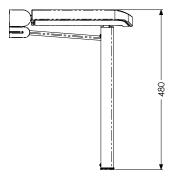

Standard: W463 x D450 x H470mm

Adjustable leg: W463 x D450 x H421-600mm

Compact: W383 x D370 x H480mm

+ Seating area dimensions:

Standard & Adjustable leg: W483 x D383mm

Compact: W383 x D303mm

+ Seat height:

Standard: 470mm

Adjustable leg: 421-600mm

Compact: 480mm