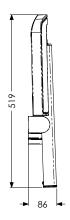

#### **Features**

- + Stylish aesthetic designed in house by AKW
- + Maximum capacity for all variants: 31.5st / 200kg
- + Ergonomic, shaped seat
- + Water drainage slot
- + Fold-up seat with soft-close function
- + In folded up position, seat only projects max. 86mm
- + Standard seat height: 470mm
- + Adjustable leg offers a flexible height range from 421-600mm
- + Available in black or white with a matt finish
- + Easy to install and maintain

Standard: W463 x D450 x H470mm

Adjustable leg: W463 x D450 x H421-600mm

Compact: W383 x D370 x H480mm

+ Seating area dimensions:

Standard & Adjustable leg: W483 x D383mm

Compact: W383 x D303mm

+ Seat height: