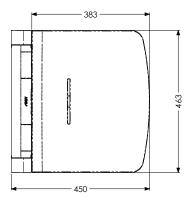

### **Product Specification**

- + Construction materials:
  - ABS seat
  - Aluminium leg
  - Die-cast zinc alloy brackets and pivot
  - · Elastomer leg pad
  - Stainless steel components
  - Nylon components
- + Maximum capacity for all variants: 31.5st / 200kg
- + Five wall fixing points
- + Available in two colours: black and white
- + AKW branding on the wall mounting support
- + Dimensions:

Standard: W463 x D450 x H470mm

Adjustable leg: W463 x D450 x H421-600mm

Compact: W383 x D370 x H480mm

+ Seating area dimensions:

Standard & Adjustable leg: W483 x D383mm

Compact: W383 x D303mm

+ Seat height:

Standard: 470mm

Adjustable leg: 421-600mm

Compact: 480mm

## Dimensions:

Onyx Fold-Up Shower Seat

Onyx Compact Fold-Up Shower Seat