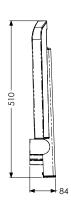

Standard: W463 x D450 x H470mm

Adjustable leg: W463 x D450 x H421-600mm

Compact: W383 x D370 x H480mm

+ Seating area dimensions:

Standard & Adjustable leg: W483 x D383mm

Compact: W383 x D303mm

+ Seat height:

Standard: 470mm

Adjustable leg: 421-600mm

Compact: 480mm