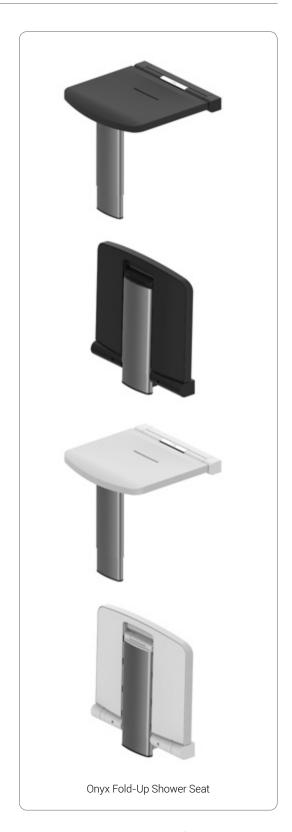

Onyx Fold-Up Shower Seat

## Onyx Fold-Up Shower Seat

# Onyx Fold-Up Shower Seat