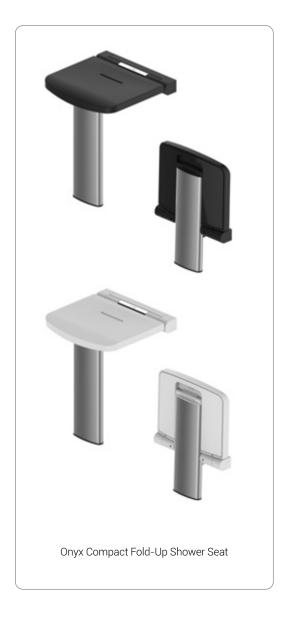

### **Product Codes**

| Onyx Fold-up Shower Seat – White       | 02801WH-LS |
|----------------------------------------|------------|
| Onyx Fold-up Shower Seat – Black       | 02801BK-LS |
| Onyx White Seat with Adjustable Leg    | 02810WH-LS |
| Onyx Black Seat with Adjustable Leg    | 02810BK-LS |
| Onyx Compact Fold-up Shower Seat White | 02802WH-LS |
| Onyx Compact Fold-up Shower Seat Black | 02802BK-LS |