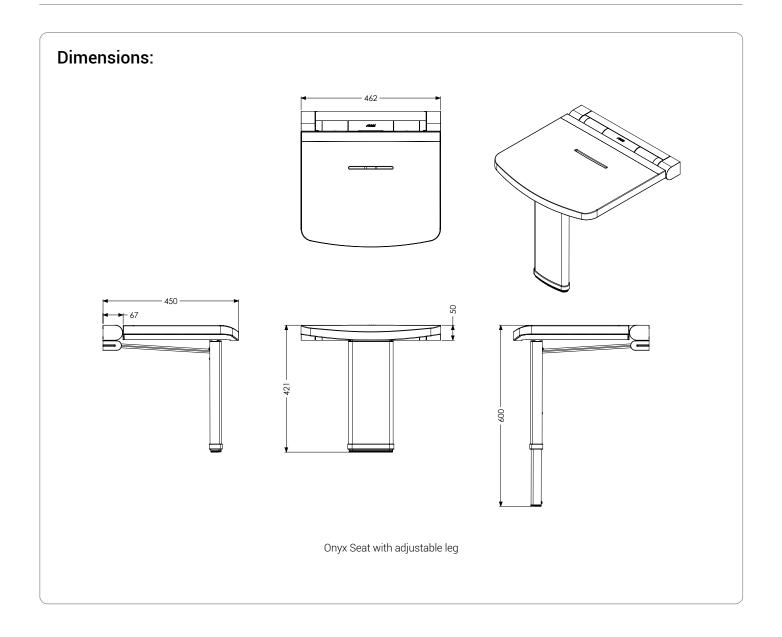

### **Product Specification**

- + Construction materials:
  - ABS seat
  - Aluminium leg
  - Die-cast zinc alloy brackets and pivot
  - · Elastomer leg pad
  - Stainless steel components
  - Nylon components
- + Maximum capacity for all variants: 31.5st / 200kg
- + Five wall fixing points
- + Available in two colours: black and white
- + AKW branding on the wall mounting support
- + Dimensions:

Standard: W463 x D450 x H470mm

Adjustable leg: W463 x D450 x H421-600mm

Compact: W383 x D370 x H480mm

+ Seating area dimensions:

Standard & Adjustable leg: W483 x D383mm

Compact: W383 x D303mm

+ Seat height:

Standard: 470mm

Adjustable leg: 421-600mm

Compact: 480mm