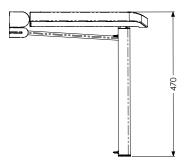

### **Product Specification**

- + Construction materials:
  - ABS seat
  - Aluminium leg
  - Die-cast zinc alloy brackets and pivot
  - · Elastomer leg pad
  - Stainless steel components
  - Nylon components
- + Maximum capacity for all variants: 31.5st / 200kg
- + Five wall fixing points
- + Available in two colours: black and white
- + AKW branding on the wall mounting support
- + Dimensions:

Standard: W463 x D450 x H470mm

Adjustable leg: W463 x D450 x H421-600mm

Compact: W383 x D370 x H480mm

+ Seating area dimensions:

Standard & Adjustable leg: W483 x D383mm

Compact: W383 x D303mm

+ Seat height:

Standard: 470mm

Adjustable leg: 421-600mm

Compact: 480mm

## Dimensions:

Onyx Fold-Up Shower Seat

Onyx Compact Fold-Up Shower Seat